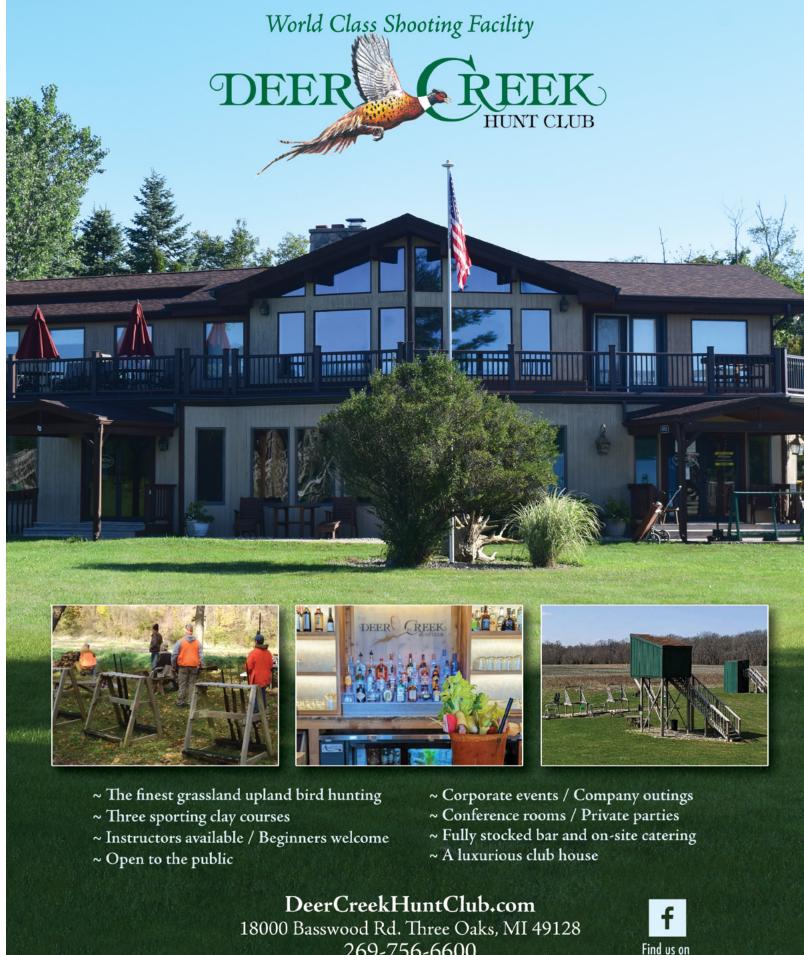

#### **Attractions**

**Captain Mike's Fun Park** 10975 Red Arrow Hwy, Bridgman, 269-465-5747, <u>captainmikesamusementpark.com</u>

**Deer Creek Hunt Club** 18000 Basswood Rd, Three Oaks. Deer Creek is a world class sporting clay and upland bird hunting facility that is open to the public year-round. Spend the day with family or friends in the hunting fields or on a professionally set clay target course. Private lessons available. Club house available for group outings and private parties. Serving breakfast & lunch on weekends. 269-756-6600, deercreekhuntclub.com