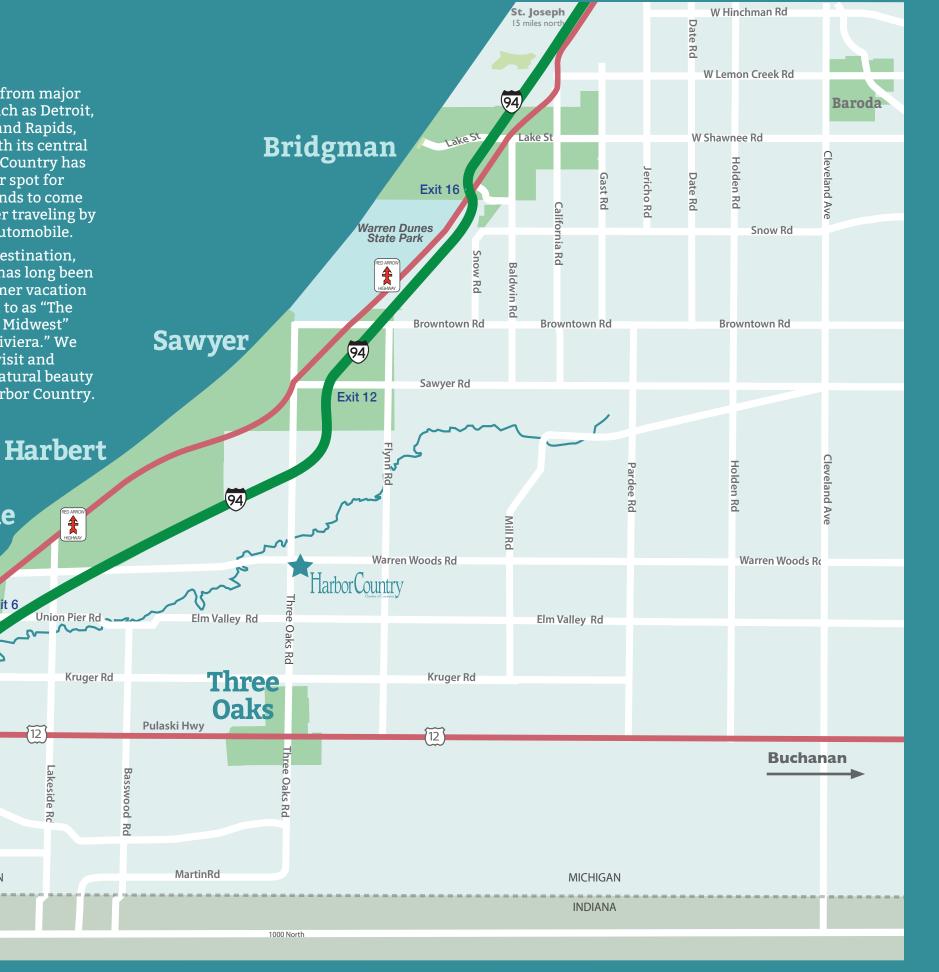

HARBOR COUNTRY® is a trademark name held by the Harbor Country Chamber of Commerce. All rights reserved. As of March 2024, any usage of HARBOR COUNTRY® must be located within Michiana, Grand Beach, New Buffalo, Union Pier, Lakeside, Harbert, Sawyer, Bridgman, Three Oaks.

©2024 Harbor Country Chamber of Commerce, 15311 Three Oaks Rd, Three Oaks, MI 49128 | 269-469-5409 Harbor Country.org All rights reserved. No portion of this Guide may be reproduced without written permission of the publisher. The community maps provide general information only and are not intended to be accurate in scale and geographic distance.