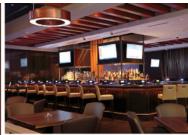

## YOUR **ENTERTAINMENT ESCAPE**

Four Winds New Buffalo offers 124,000 square feet of gaming with nearly 2,000 slots and 41 of your favorite table games. A resort unlike any other, Four Winds New Buffalo boasts 415 luxurious hotel rooms, five award-winning restaurants, and four entertainment bars including the C Bar and Sportsbook Bar and Lounge – the ultimate experience on the gaming floor. Enjoy live entertainment each weekend or take in a show at Silver Creek Event Center that is home to many headliner performances.