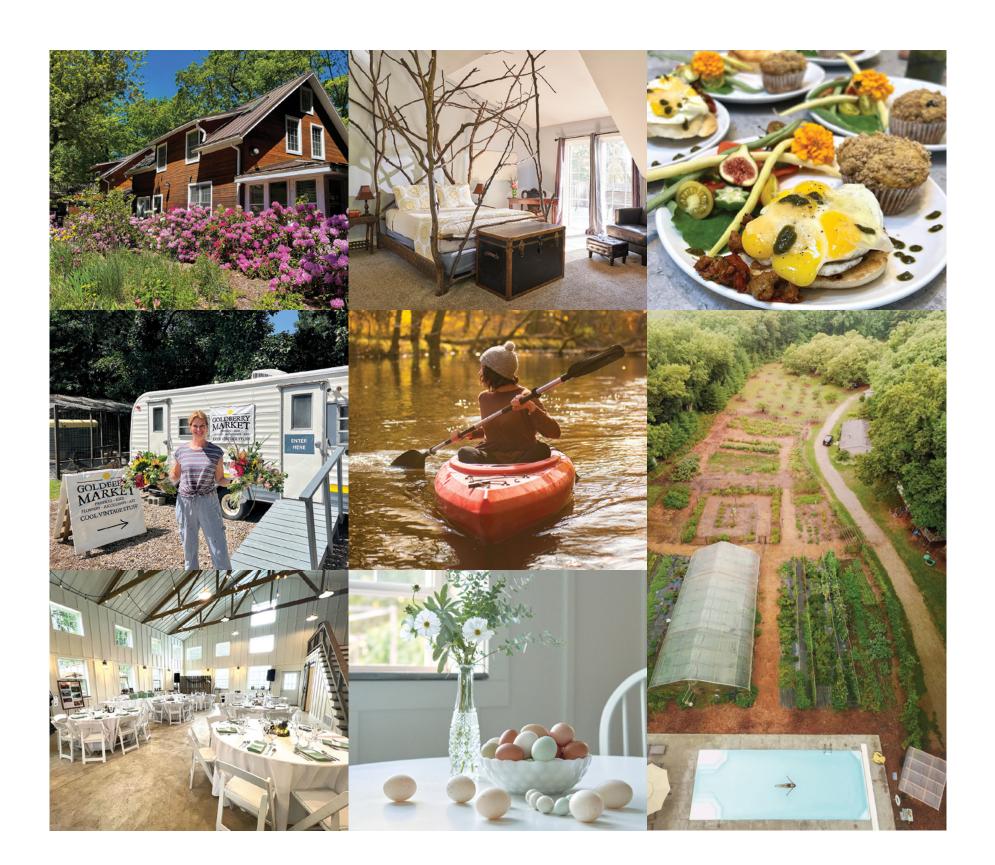

Goldberry Woods - A Modern Farm Resort 9902 Community Hall Rd, Union Pier, Featuring fruits, vegetables, seedlings, and flowers grown right on the farm utilizing organic farming methods. Blueberries and raspberries are U-Pick in season. Visitors are encouraged to wander through the gardens and greenhouse or visit with the ducks, chickens, and quail. Fresh eggs, succulents, local art and cool vintage stuff is also available. See the inn and cottages too. The Market is open to the public everyday Thursday - Sunday May through October, 10 AM - 6PM. 269-469-9800 goldberrywoods.com