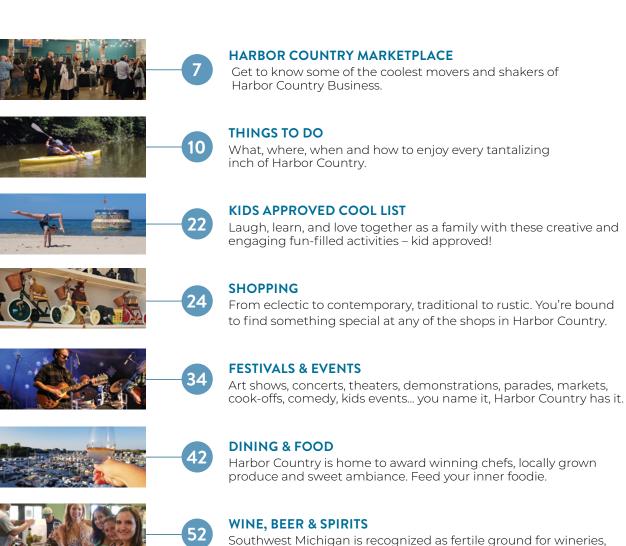

Pedego Harbor Country is an electric bike showroom located in New Buffalo, MI, owned by Taylor Lindstrom and Steve Brooker. Established in 2021 with the motto "Hello Fun," they offer 17 top-rated e-bike models with a 5-year warranty and walk-in service. Providing a unique experience, they encourage demo rides and rentals, easily booked online. Additionally, the Pedego eBike Tours app offers self-guided, narrated GPS tours. Excellent customer service and e-bike guidance is their priority.

425 S Whittaker St., New Buffalo, MI | 269-231-5680 Visit pedegoharborcountry.com to start your next adventure