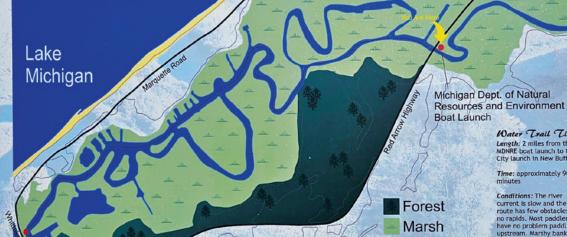

Cycle-Re-Cycle 159 E Napier Ave, Benton Harbor, 269-252-5040, cycle-re-cycle-swm.org

Galien River Access 17440 Red Arrow Hwy, just north of Kruger Rd at the bridge in New Buffalo Township. This state-run access is for small fishing boats, kayaks and canoes. Kayaks and canoes can also be launched at Glassman Park, located on the west side of Glassman Rd in New Buffalo Township where there is a large parking lot, newbuffalotownship.org