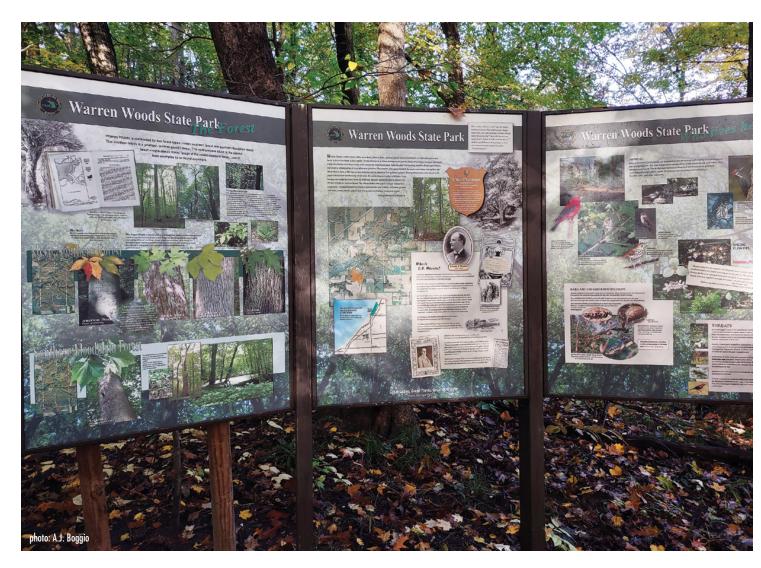

#### PLAY IN THE CLAY

Warren Dunes State Park, Sawyer Painterville Drain clay bottom creek dnr.state.mi.us