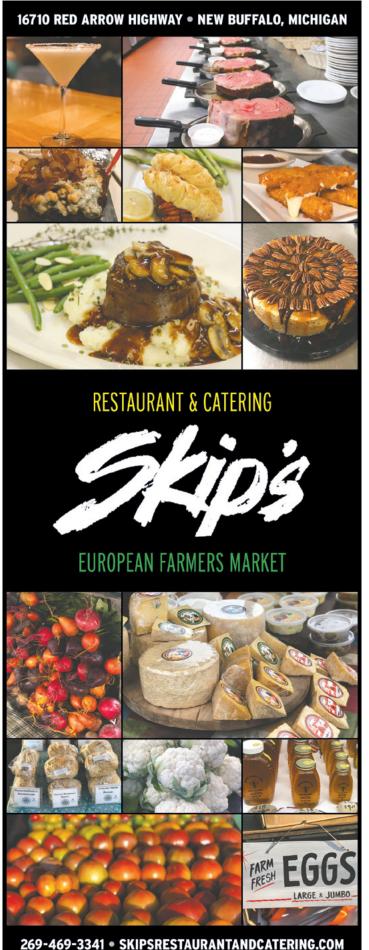

**Skip's European Farmers Market** 16710 Lakeshore Rd, New Buffalo. Every Saturday and Sunday from mid-May to mid-October. 9am to 3pm rain or shine. This market offers everything: produce, cheeses, fruits, flowers, clothing, jewelry, cocktails, breakfast, lunch and more. 269-469-3341, skipsrestaurantandcatering.com