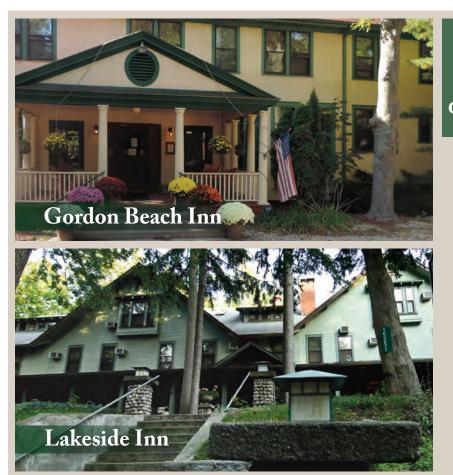

Inn At Union Pier, The 9708 Berrien St, Union Pier, Casually elegant 1920s era inn. 16 guest rooms, 200 footsteps to the beach in a quiet residential setting. Open all year. Enjoy 14 real wood burning fireplaces in the winter. Delicious breakfasts, snacks/beverages daily and evening refreshments. Also hosting weddings and corporate retreats. 269-469-4700, innatunionpier.com

White Rabbit Inn B&B 14634 Red Arrow Hwy, Lakeside, 800-967-2224, whiterabbitinn.com