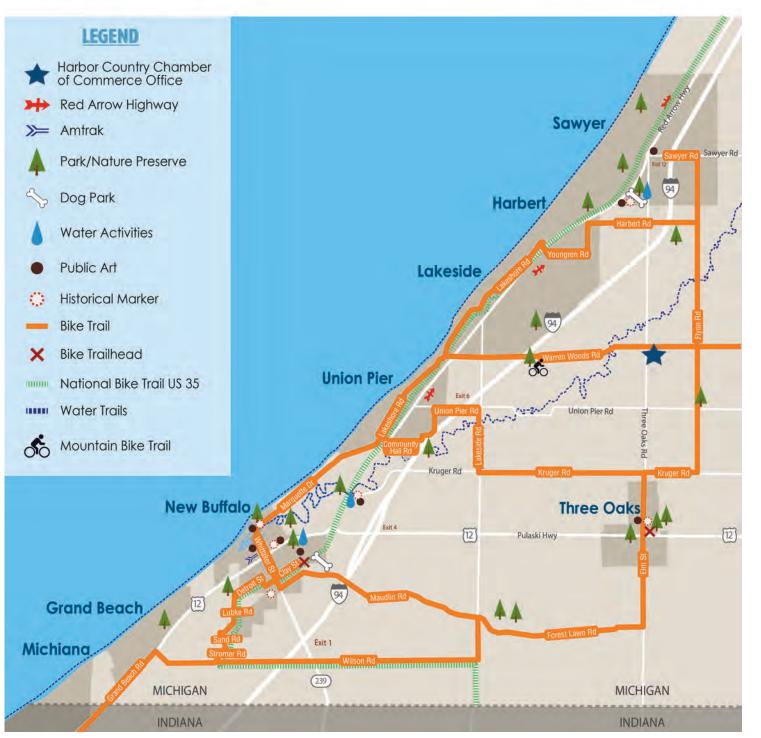

### **Biking & Watersports**

Backroads Bikeway trails are self-guided bicycle tours developed and maintained by the Three Oaks Spokes Bicycle Club. The routes are clearly marked with signage throughout Harbor Country. Ten north trails and ten south trails follow secondary roads through picturesque rolling hills, patchwork farmland and forests teeming with wildlife. applecidercentury.com

Dewey Cannon Trading Company 3 Dewey Cannon Ave, Three Oaks. Located in downtown Three Oaks behind the Vickers Theatre Cinema. Bicycle rentals for all ages, Backroads Bikeway maps for 20 signed bicycle routes, and tourist information. Visit the Bicycle History Museum and the Shoppe Around the Corner. Public restroom available. 269-756-3361, applecidercentury.com