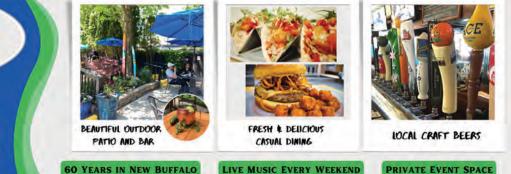

The family-friendly spot also offers pasta dinners, sandwiches, homemade soups and delicious salads. Customers can dine in or enjoy the lively outdoor patio with a covered full-service bar and four-season enclosures that invite a sociable crowd. Diners can catch sports on the large screen TV or relax with a drink around the big fire pit. Open year-round. Stop by, call for pick up or delivery.

134 E Buffalo St, New Buffalo 269-469-0200, villanovapizzeria.com