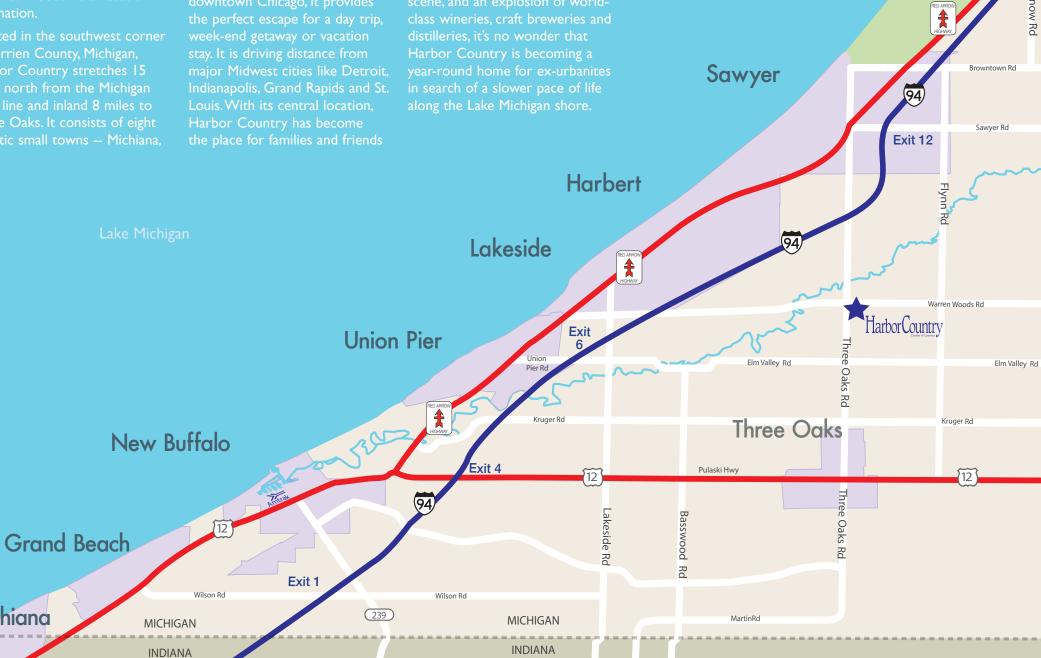

HARBOR COUNTRY<sup>®</sup> is a trademark name held by the Harbor Country Chamber of Commerce. All rights reserved. As of March 2022, any usage of HARBOR COUNTRY<sup>®</sup> must be located within Michiana, Grand Beach, New Buffalo, Union Pier, Lakeside, Harbert, Sawyer, Three Oaks.