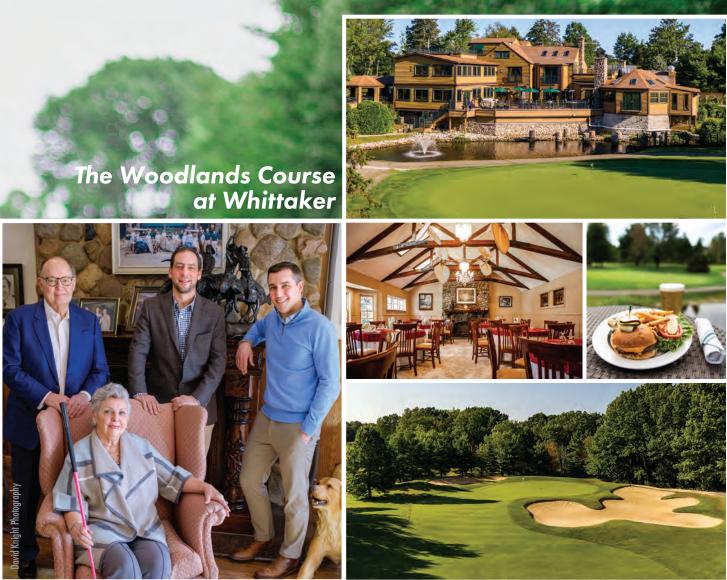

Sawyer | 219-575-1022 | thewanderingmulecompany.com

Peggy O'Brien Schulze with her husband Richard, Jim and Brad West.

Golfers like to say, "All bets are made on the first tee". Back in the 1960s, the late Dan O'Brien bet on the growth potential and natural beauty of Harbor Country. He began purchasing farm after farm in the New Buffalo area. Over the decades his vision and entrepreneurial spirit drove him to develop the hundreds of acres he'd acquired into a world class golf course offering breathtaking views through 18 holes of woods, water and sloping fairways.

Peggy O'Brien Schulze fondly recalls the original story. One day her mother Mary, an avid golfer, unexpectedly walked into her father's office. Surprised to see her he asked, "What are you doing here, I thought you went golfing?" "Well, it was men's day!" she replied disappointedly. "Those damn men wouldn't let me golf!" That's when her father decided, "Well, Mary, I'll build you a golf course and you can play whenever you want."

Peggy's son Jim West recalls, "It was a unique experience to watch how our grandfather, guided by famed golf course designer Ken Killian, transformed the land while preserving the ecosystem and stunning natural beauty."

ALL BETS ARE MADE ON THE FIRST TEE

The centerpiece, a renovated 1920s farmhouse welcomes guests for golfing and dining 7 days a week. The Captain's Pour House serves signature fare for breakfast lunch and dinner in a casual setting with a welcoming bar and scenic outdoor terrace.

"The vision was always to deliver a public course with the best of country club amenities." second son Brad West explains. "Guests enjoy the clubhouse, pro shop, snack shop, locker rooms and a large practice facility

with a driving range and short game area."

Exciting private events spaces are also available. Mrs. O's Room hosts smaller gatherings for sit down dining for up to 60 guests in front of an original stone fireplace. Larger events celebrate in the rustic-chic charm of The Pavilion, which can accommodate up to 300 guests with on-site catering and event planning options.

The Woodlands Course At Whittaker 12578 Wilson Rd, New Buffalo. Discover the Woodlands Course at Whittaker. Designed by Ken Killian in 1996 and routed through 18 holes of woods, water and sloping fairways, the Woodlands Course is sure to captivate golfers of all skill levels. The course measures over 7,000 yards from the tips, yet plays under 5,000 yards from the front tees and is perfect for experienced golfers and those new to the game. 269-469-3400, whittakergolf.com