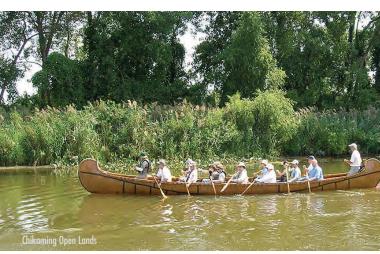

Galien River Access 17440 Red Arrow Hwy, just north of Kruger Rd at the bridge in New Buffalo Township. This state-run access is for small fishing boats, kayaks and canoes. Kayaks and canoes can also be launched at Glassman Park, located on the west side of Glassman Rd in New Buffalo Township where there is a large parking lot. <u>newbuffalotownship.org</u>