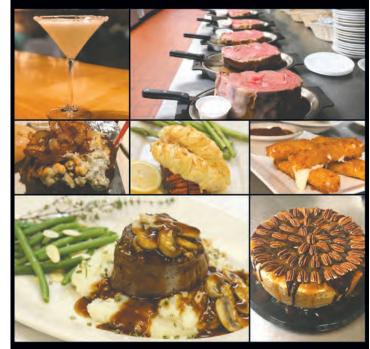

### FALATIC'S MEAT MARKET

Our Strategy: We simply sell the best meat possible"

Since 1976, Ron and Peg Falatic have stuck to this simple strategy for success. Now their son, Nick, and daughters, Valerie and Pamela work with them to keep the family business humming.

Falatic's Meat Market in

Sawyer is the place for choice steaks, beef tenderloin, prime rib, chicken, ham, pork, lamb, homemade sausage and brats, and more. There's a variety of fish and shellfish, and even delicious desserts from a great Chicago bakery.

If you want custom cuts, or need advice, the Falatic's team is there to help. Falatic's Meat Market is committed to customer satisfaction and providing the finest quality possible.

12236 Red Arrow Hwy, Sawyer | 269-426-3224 | falatics.com