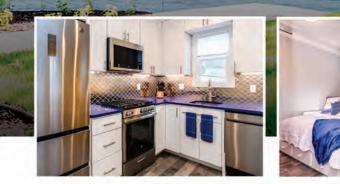

# New Fashioned Style.

The Union Pier Summer House has five luxury suites with a total of eight bedrooms, five kitchens and five bathrooms that have been beautifully and completely renovated inside and out.

Each suite, either a one or two bedroom, all with luxury modern accommodations is fully furnished, offers luxury linens, has a well-equipped kitchen, upgraded bathroom, includes a washer & dryer and has its own private entrance. Perfect for a week long vacation or weekend getaway.