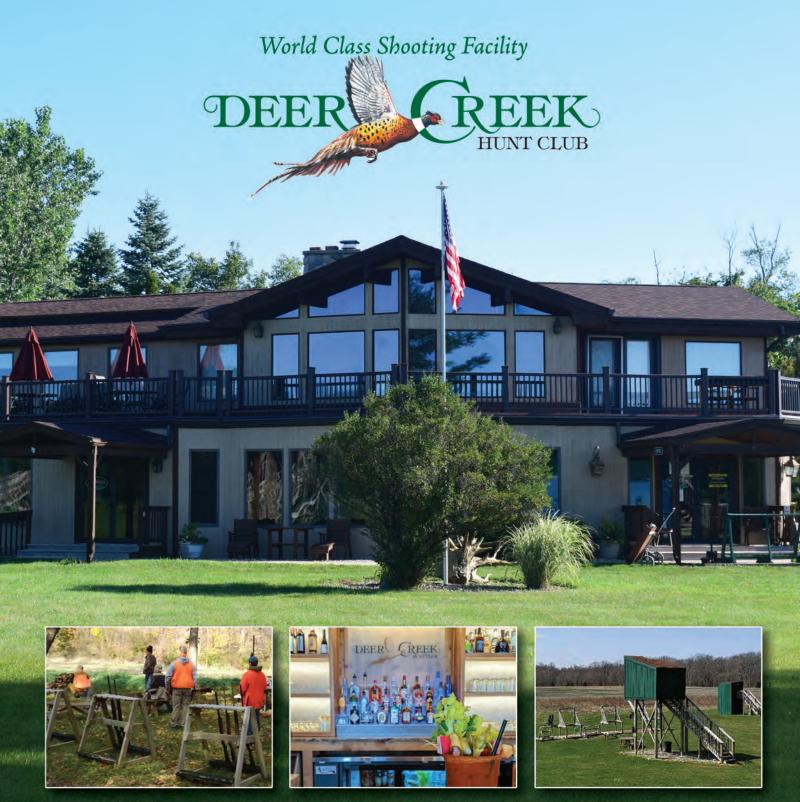

### **Attractions**

Captain Mike's Fun Park 10975 Red Arrow Hwy, Bridgman, 269-465-5747, captainmikesamusementpark.com

Deer Creek Hunt Club 18000 Basswood Rd, Three Oaks. Deer Creek is a world class sporting clay and upland bird hunting facility that is open to the public year-round. Spend the day with family or friends in the hunting fields or on a professionally set clay target course. Private lessons available. Club house available for group outings and private parties. Serving breakfast & lunch on weekends. 269-756-6600, deercreekhuntclub.com

We sell out fast. Buy tickets now. acornlive.org/buy-tickets

Sign up to get exclusive invites and discounts at acornlive.org/acorn-news

~The finest grassland upland bird hunting ~Three sporting clay courses ~Instructors available / Beginners welcome ~Open to the public ~Corporate events / Company outings ~Conference rooms / Private parties ~Dine-in Restaurant & Bar and On-site catering ~A luxurious club house

DeerCreekHuntClub.com 18000 Basswood Rd. Three Oaks, MI 49128 269-756-6600 Wednesday–Sunday