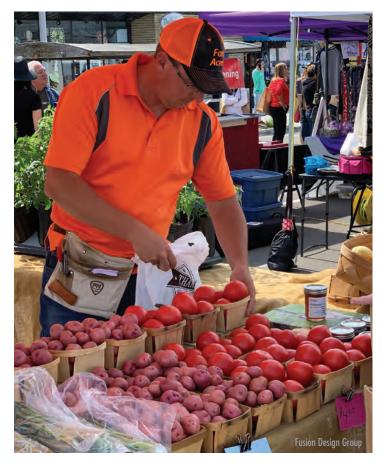

New Buffalo Farmers Market Whittaker St - Downtown New Buffalo. Every Thursday, 4 pm - 8pm, Memorial Day - Labor Day. Shop. 30+ vendors in the heart of town while enjoying one of many magnificent sunsets. Whether you are on the hunt for the best local honey, jams, stocking up on produce or popping in for a quick dinner from a local food truck, the New Buffalo Farmers Market is a must for your calendar this summer. Focusing on local farms and locally sourced goods for you and your family. Free Admission. New Buffalo Business Association, 888-660-6222, newbuffalo.org

Skip's European Farmers Market 16710 Lakeshore Rd, New Buffalo. Every Saturday and Sunday from mid-May to mid-October. 9am to 3pm rain or shine. This market offers everything: produce, cheeses, fruits, flowers, clothing, jewelry, cocktails, breakfast, lunch and more. 269-469-3341, skipsrestaurantandcatering.com

Three Oaks Market Thursdays, June - September, 4-8pm. Offering the finest produce, food and artisans from the region. Downtown Three Oaks. threeoaks.market

Wildroot Farms LLC 13841 Three Oaks Rd, Sawyer, 269-426-4599, facebook.com/wildrootfarms